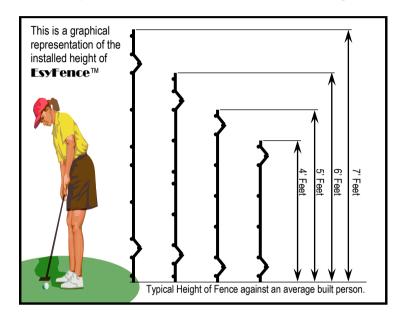

| *Fence Type<br>Hot Dip Galvanized | Wire Ø Size (mm) |            | Fence Dimension (mm) |        |
|-----------------------------------|------------------|------------|----------------------|--------|
|                                   | Vertical         | Horizontal | Width                | Height |
| ESY4LH                            | 5                | 5          | 3'000                | 1'200  |
| ESY5LH                            | 5                | 6          |                      | 1'500  |
| ESY6LH                            | 5                | 6          |                      | 1'800  |
| ESY7LH                            | 5                | 7          |                      | 2'100  |

<sup>\*</sup>Vertical spacing is set at 75mm for all Fence types. Steel Wire = Grade 500 (MS144)

| *Fence Pole Type | Pole Dimension (mm) |          |      |  |
|------------------|---------------------|----------|------|--|
| Round            | Height              | **Length | Size |  |
| ESY4RP           | 1'200               | 1'500    |      |  |
| ESY5RP           | 1'500               | 1'900    | 60   |  |
| ESY6RP           | 1'800               | 2'250    |      |  |
| ESY7RP           | 2'100               | 2'600    |      |  |