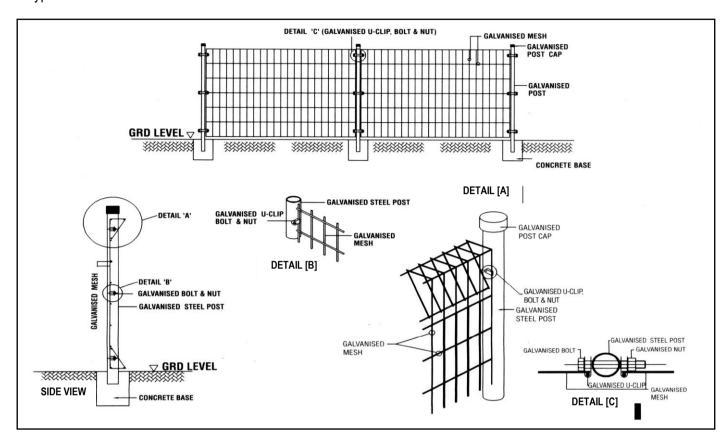

#### A typical installation method of **EsyFence**™ is as follows: -

A closed-up view of an  $\texttt{EsyFence}^{\intercal}$  panel in the diagram depicting a typical assembly on a round pole fastened together with a pair of galvanized nuts & bolts.