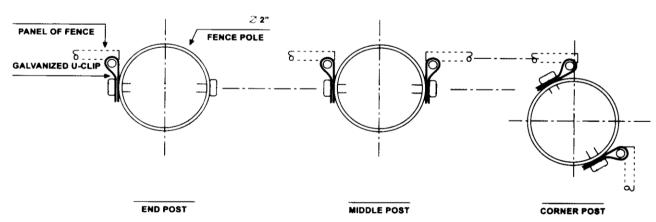

#### A typical installation method of **EsyFence**™ is as follows: -

A closed-up view of an  $\texttt{EsyFence}^{\intercal}$  panel in the diagram depicting a typical assembly on a round pole fastened together with a pair of galvanized nuts & bolts.