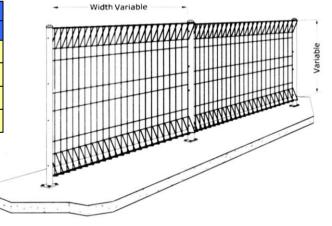

#### A typical installation method of **EsyFence**™ is as follows: -

A closed-up view of an  $\texttt{EsyFence}^{\intercal}$  panel in the diagram depicting a typical assembly on a round pole fastened together with a pair of galvanized nuts & bolts.