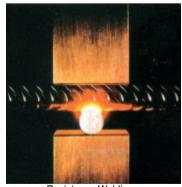

made from High **YIELD** Steel Wires conforming to MS144 (Grade 500) specifications that uses state-of-the-art, microprocessor controlled welding process, making the wires strong, difficult to cut & vandal proof.

**EXPERTISE** provided by our team of Technical Engineers who are always on-hand to assist in ensuring trouble-free usage of our products.

Resistance Welding