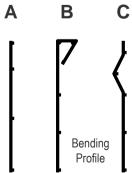

### Product Profiles

Profile - A

Profile-A With Anti-Cut & Anti-Climb features it is ideally suited for high security usage. (i.e. Military Bases, Power Plants etc.)

Profile - B

Profile-B Common usage for all general boundary, perimeter fencing requirements. (i.e. Gated Community, Residential, Parks, Commercial & Industrial Sites)

Profile - C

#### Profile-C

Having similar applications as Profile-B but with added advantage in easier handling and cost efficient.