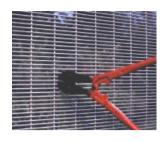

#### A typical installation method of **EsyFence**™ is as follows: -

A closed-up view of an  $\texttt{EsyFence}^{\intercal}$  panel in the diagram depicting a typical assembly on a round pole fastened together with a pair of galvanized nuts & bolts.