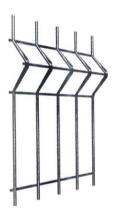

#### A typical installation method of **EsyFence**™ is as follows: -

A closed-up view of an  $\texttt{EsyFence}^{\intercal}$  panel in the diagram depicting a typical assembly on a round pole fastened together with a pair of galvanized nuts & bolts.