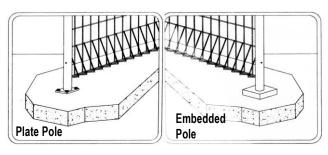

our products.









Resistance Welding





### Product Profiles



Profile - A



Profile-A With Anti-Cut & Anti-Climb features it is ideally suited for high security usage. (i.e. Military Bases, Power Plants etc.)





Profile - B



Profile-B Common usage for all general boundary, perimeter fencing requirements. (i.e. Gated Community, Residential, Parks, Commercial & Industrial Sites)





Profile - C

#### Profile-C

Having similar applications as Profile-B but with added advantage in easier handling and cost efficient.









#### A typical installation method of **EsyFence**™ is as follows: -







A closed-up view of an  $\texttt{EsyFence}^{\intercal}$  panel in the diagram depicting a typical assembly on a round pole fastened together with a pair of galvanized nuts & bolts.







Manufactured By:

CH Reinforcing Steel (M) Sdn. Bhd. 321468-P

Lot 7401, PT1888, Jalan Zamrud 1, Kawasan Perindustrian Nilai, Fasa II 71800 Nilai, Negeri Sembilan, Malaysia.

Tel: +606 799 5555 Fax: +606 799 5488

E-Mail: <a href="mailto:bmi1651@streamyx.com">bmi1651@streamyx.com</a> Home: <a href="mailto:www.chuanhuat.com.my">www.chuanhuat.com.my</a>







For Further Enquiries Please contact our Local Agent / Distributor: