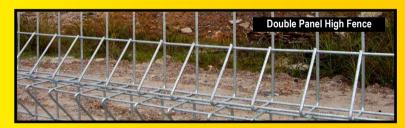

### Product Profiles

Profile - A

Profile-A With Anti-Cut & Anti-Climb features it is ideally suited for high security usage. (i.e. Military Bases, Power Plants etc.)

Profile - B

Profile-B Common usage for all general boundary, perimeter fencing requirements. (i.e. Gated Community, Residential, Parks, Commercial & Industrial Sites)