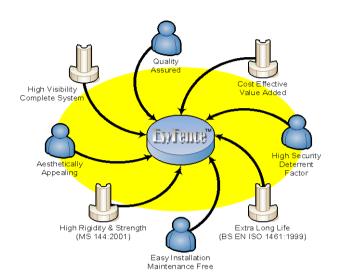

# The Cutting-Edge Advantage we provide...

**EXCELLENT** *Visibility* for **EARLY** *Detection* to *prevent* intrusion and illegal **ENTRY**. Acts as a *deterrent* against trespassing.

**SECURE & SAFE.** The **ESYFETICE**<sup>TM</sup> panel can be *designed* to suit various security applications with Add-Ons available.

made from High **YIELD** Steel Wires conforming to MS144 (Grade 500) specifications that uses state-of-the-art, microprocessor controlled welding process, making the wires strong, difficult to cut & vandal proof.

**FREE** of *Maintenance*. Galvanized to BS729 / EN ISO1461 standard, which provides extra long life usage and *protection* against *corrosion*.

**EASY** *Installation* and *Handling* as we manufacture the complete fencing system. Damaged panels can be easily replaced.

**NEW** investment on latest equipment and machinery to ensure that we supply consistent quality products and services.

**CERTIFIED** to SirimQAS International Sdn. Bhd.'s MS ISO9001 & MS ISO14001 standards. Your assurance of our *Quality* and **COMMITMENT**.

**EXPERTISE** provided by our team of Technical Engineers who are always on-hand to assist in ensuring trouble-free usage of our products.

Resistance Welding