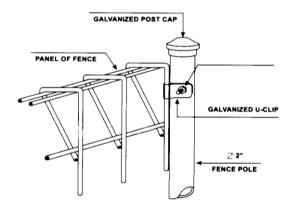

#### A typical installation method of **EsyFence**™ is as follows: -

A closed-up view of an  $\texttt{EsyFence}^{\intercal}$  panel in the diagram depicting a typical assembly on a round pole fastened together with a pair of galvanized nuts & bolts.