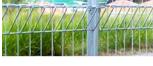

#### A typical installation method of **EsyFence**™ is as follows: -

A closed-up view of an  $\texttt{EsyFence}^{\intercal}$  panel in the diagram depicting a typical assembly on a round pole fastened together with a pair of galvanized nuts & bolts.